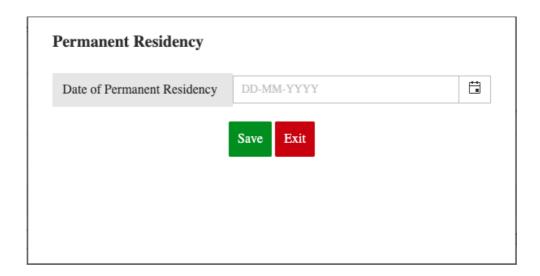

## Permanent Residency Pop-Up1

<sup>&</sup>lt;sup>1</sup> Date be entered must be less than the current date