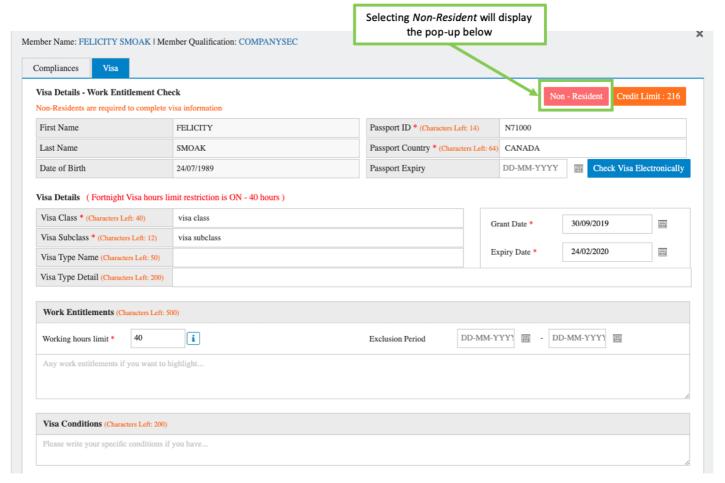

## **ENTIREHR**

## Permanent Resident Visa Changes - Available in X2 Onwards

Visa functionality has been updated to accommodate members who have previously had a Working Visa and have now achieved their Permanent Residency.